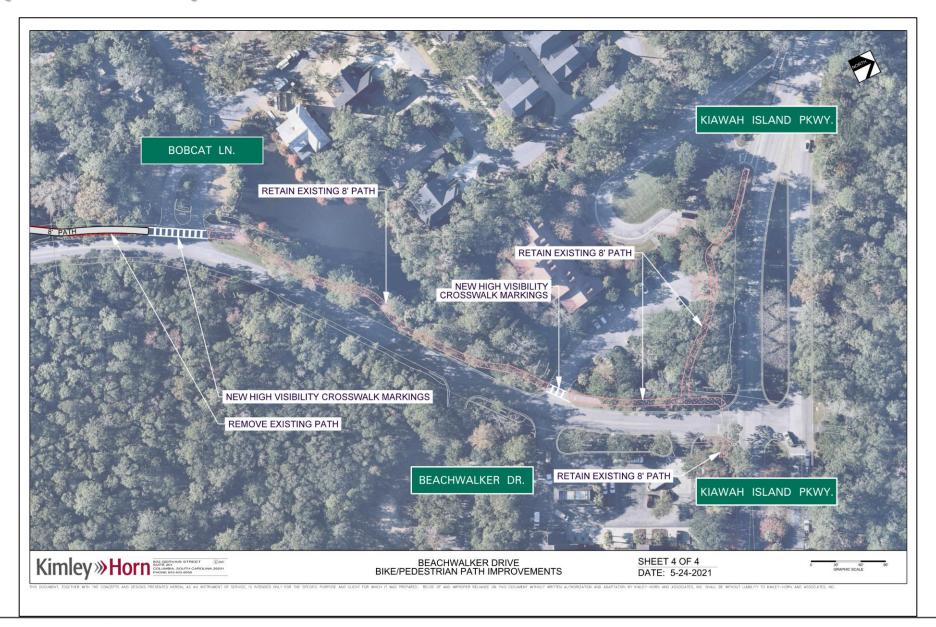

**Inconsistent Pathway Widths** 



Tree Root Breaking Up the Path Asphalt



Pathway Becomes Part of Vehicular Right-Turn Lane with Limited Sight Distance at Sunlet Blvd and Belmeade Hall



### Concept 1 – Improvements Near Beachwalker County Park



### Raised Concrete Median Example- Duneside Drive



#### Rectangular Rapid Flashing Beacon (RRFB)



Source: <a href="https://bikewalkcentralflorida.org/2018/01/12/federal-highway-rescinds-approval-rrfb/">https://bikewalkcentralflorida.org/2018/01/12/federal-highway-rescinds-approval-rrfb/</a>

Video: https://www.tapconet.com/product/rrfb-pedestrian-crosswalk-system

#### Concept 2 – Improvements Near Belmeade Hall Rd.



#### Concept 3 – Improvements Near Sunlet Blvd/Bobcat Ln.



#### Concept 4 – Improvements Near Kiawah Island Pwky.



### Concept 5 – Options for Pathway Crossing at the Main Gate



### Option 3 – Pathway Relocation Connection



#### Concept 6 – Beachwalker Drive at Kiawah Island Parkway



#### Concept 7 – Beachwalker Drive at Kiawah Island Parkway



#### Concept 8 – Beachwalker Drive at Kiawah Island Parkway



#### Concept 9 – Beachwalker Drive at Kiawah Island Parkway



#### Concept 10 – Beachwalker Drive at Kiawah Island Parkway



### Concept 11 – Beachwalker Drive at Kiawah Island Parkway