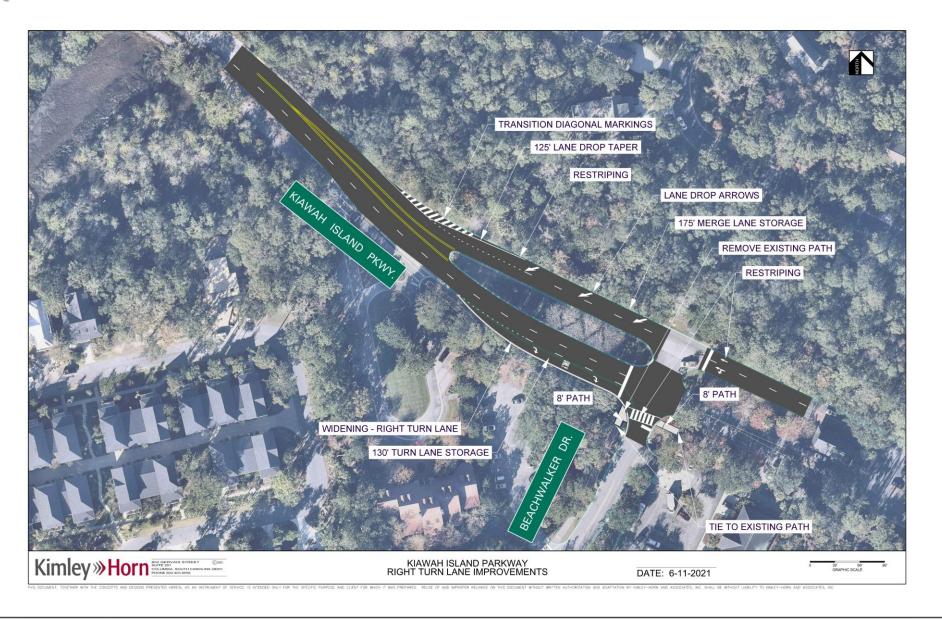

ive



#### Rectangular Rapid Flashing Beacon (RRFB)



Source: <a href="https://bikewalkcentralflorida.org/2018/01/12/federal-highway-rescinds-approval-rrfb/">https://bikewalkcentralflorida.org/2018/01/12/federal-highway-rescinds-approval-rrfb/</a>

Video: https://www.tapconet.com/product/rrfb-pedestrian-crosswalk-system

#### Concept 2 – Improvements Near Belmeade Hall Rd.



#### Concept 3 – Improvements Near Sunlet Blvd/Bobcat Ln.



#### Concept 4 – Improvements Near Kiawah Island Pwky.



### Concept 5 – Options for Pathway Crossing at the Main Gate



### Option 3 – Pathway Relocation Connection



#### Concept 6 – Beachwalker Drive at Kiawah Island Parkway



#### Concept 7 – Beachwalker Drive at Kiawah Island Parkway



#### Concept 8 – Beachwalker Drive at Kiawah Island Parkway



#### Concept 9 – Beachwalker Drive at Kiawah Island Parkway



#### Concept 10 – Beachwalker Drive at Kiawah Island Parkway



### Concept 11 – Beachwalker Drive at Kiawah Island Parkway