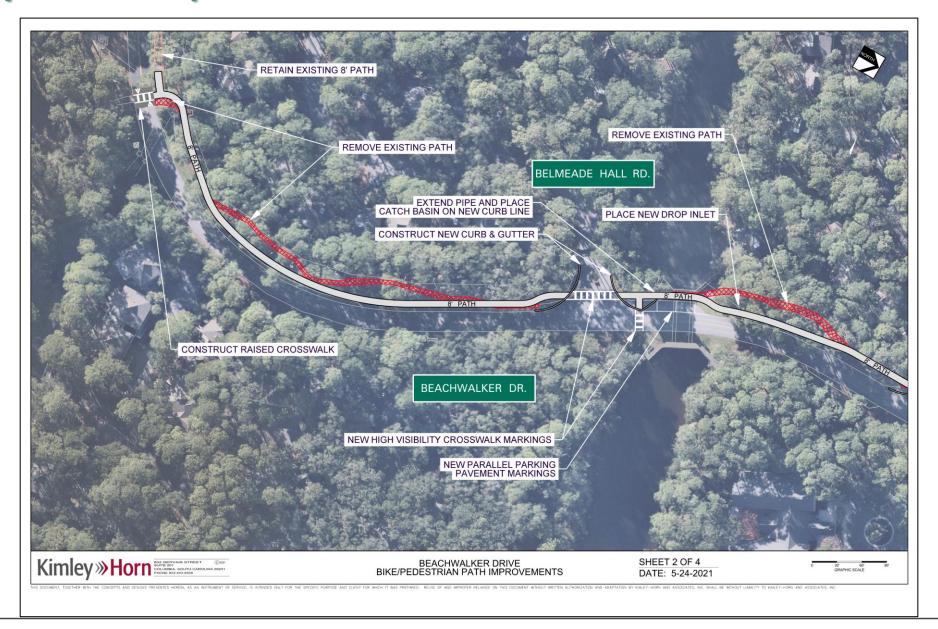

Drive at Kiawah Island Parkway Intersection



Pathway Too Narrow for Two Bicyclist



Unmarked Pathway at Riverview



**Inconsistent Pathway Widths** 



Tree Root Breaking Up the Path Asphalt



Pathway Becomes Part of Vehicular Right-Turn Lane with Limited Sight Distance at Sunlet Blvd and Belmeade Hall



### Concept 1 – Improvements Near Beachwalker County Park



### Raised Concrete Median Example- Duneside Drive



#### Rectangular Rapid Flashing Beacon (RRFB)



Source: <a href="https://bikewalkcentralflorida.org/2018/01/12/federal-highway-rescinds-approval-rrfb/">https://bikewalkcentralflorida.org/2018/01/12/federal-highway-rescinds-approval-rrfb/</a>

Video: https://www.tapconet.com/product/rrfb-pedestrian-crosswalk-system

#### Concept 2 – Improvements Near Belmeade Hall Rd.



#### Concept 3 – Improvements Near Sunlet Blvd/Bobcat Ln.



#### Concept 4 – Improvements Near Kiawah Island Pwky.



### Concept 5 – Options for Pathway Crossing at the Main Gate



### Option 3 – Pathway Relocation Connection



#### Concept 6 – Beachwalker Drive at Kiawah Island Parkway



#### Concept 7 – Beachwalker Drive at Kiawah Island Parkway



#### Concept 8 – Beachwalker Drive at Kiawah Island Parkway



#### Concept 9 – Beachwalker Drive at Kiawah Island Parkway



#### Concept 10 – Beachwalker Drive at Kiawah Island Parkway



### Concept 11 – Beachwalker Drive at Kiawah Island Parkway