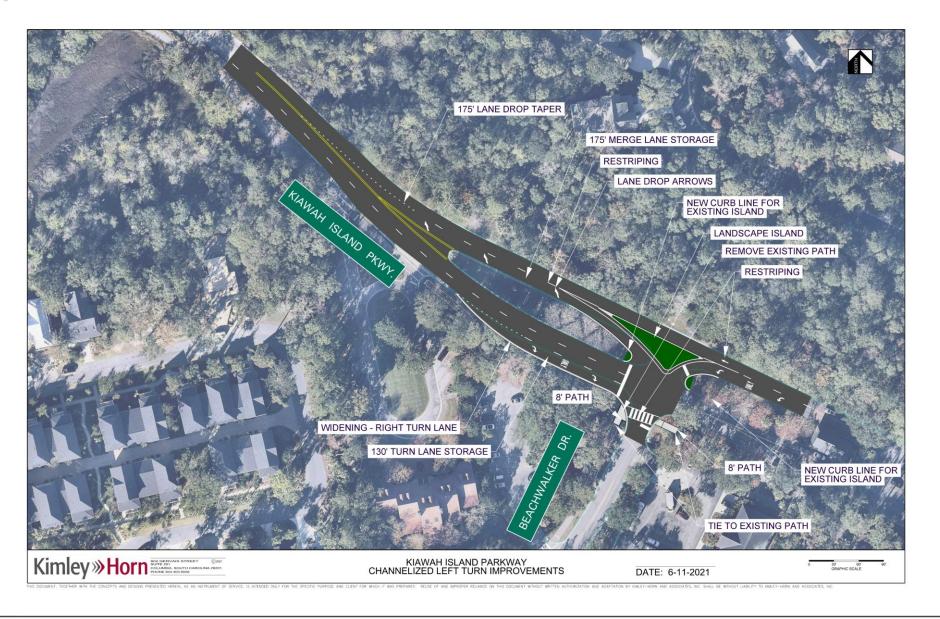

.org/2018/01/12/federal-highway-rescinds-approval-rrfb/</a>

Video: https://www.tapconet.com/product/rrfb-pedestrian-crosswalk-system

#### Concept 2 – Improvements Near Belmeade Hall Rd.



#### Concept 3 – Improvements Near Sunlet Blvd/Bobcat Ln.



#### Concept 4 – Improvements Near Kiawah Island Pwky.



### Concept 5 – Options for Pathway Crossing at the Main Gate



### Option 3 – Pathway Relocation Connection



#### Concept 6 – Beachwalker Drive at Kiawah Island Parkway



#### Concept 7 – Beachwalker Drive at Kiawah Island Parkway



#### Concept 8 – Beachwalker Drive at Kiawah Island Parkway



#### Concept 9 – Beachwalker Drive at Kiawah Island Parkway



#### Concept 10 – Beachwalker Drive at Kiawah Island Parkway



### Concept 11 – Beachwalker Drive at Kiawah Island Parkway