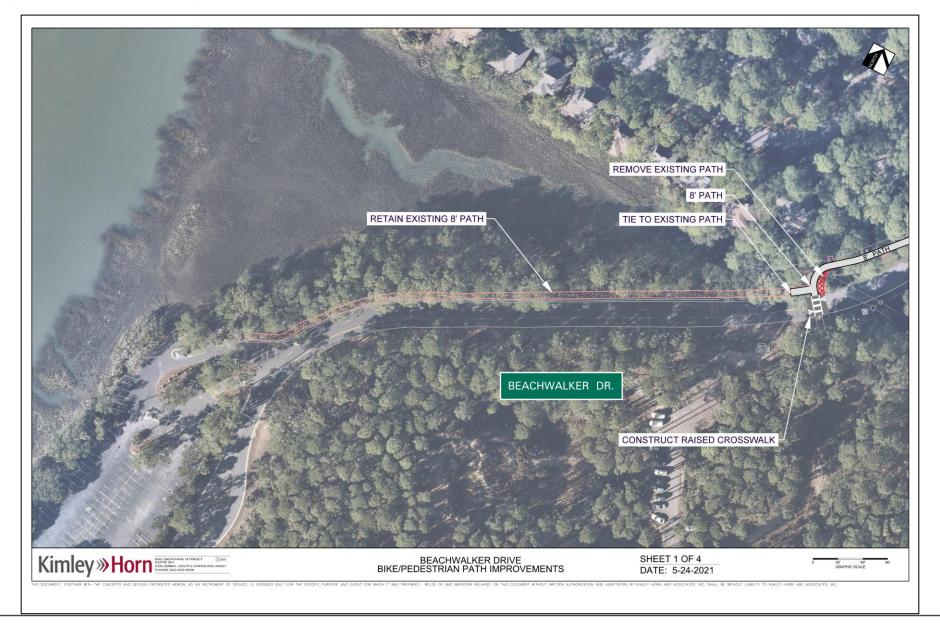

ntersection of Beachwalker Drive and Kiawah Island Parkway

The identified improvements were vetted through standard design procedures while maintaining the natural charm of the pathway

The identified improvements were documented in roadway concepts and provided to the Town of Kiawah

Meet with Community Stakeholders to further vet the identified improvements

## Observations

Pathway Leads Through the Middle of Beachwalker Drive at Kiawah Island Parkway Intersection



Pathway Too Narrow for Two Bicyclist



Unmarked Pathway at Riverview



**Inconsistent Pathway Widths** 



Tree Root Breaking Up the Path Asphalt



Pathway Becomes Part of Vehicular Right-Turn Lane with Limited Sight Distance at Sunlet Blvd and Belmeade Hall



### Concept 1 – Improvements Near Beachwalker County Park



### Raised Concrete Median Example- Duneside Drive



#### Rectangular Rapid Flashing Beacon (RRFB)



Source: <a href="https://bikewalkcentralflorida.org/2018/01/12/federal-highway-rescinds-approval-rrfb/">https://bikewalkcentralflorida.org/2018/01/12/federal-highway-rescinds-approval-rrfb/</a>

Video: https://www.tapconet.com/product/rrfb-pedestrian-crosswalk-system

#### Concept 2 – Improvements Near Belmeade Hall Rd.



#### Concept 3 – Improvements Near Sunlet Blvd/Bobcat Ln.



#### Concept 4 – Improvements Near Kiawah Island Pwky.



### Concept 5 – Options for Pathway Crossing at the Main Gate



### Option 3 – Pathway Relocation Connection



#### Concept 6 – Beachwalker Drive at Kiawah Island Parkway



#### Concept 7 – Beachwalker Drive at Kiawah Island Parkway



#### Concept