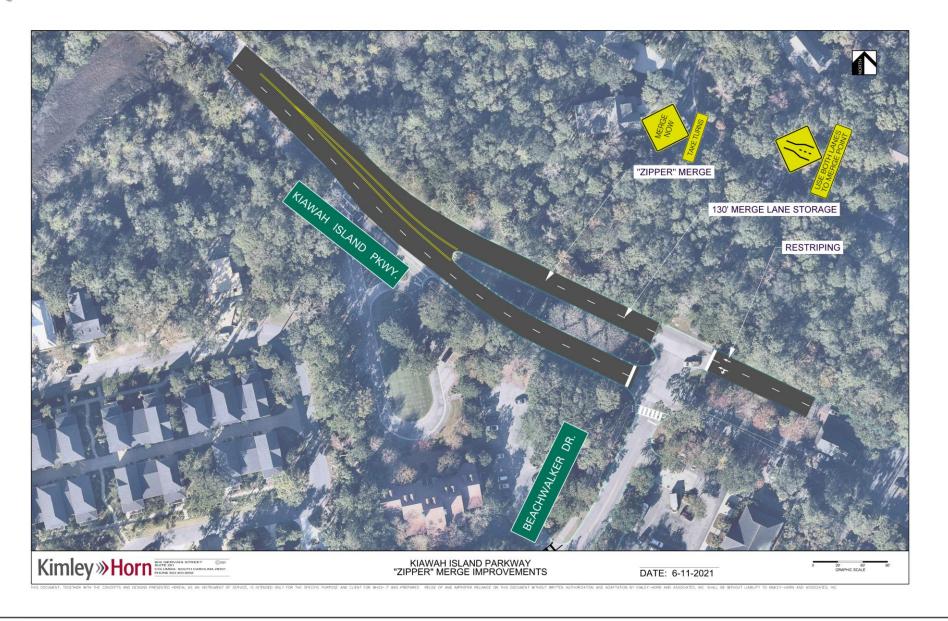

County Park



### Raised Concrete Median Example- Duneside Drive



#### Rectangular Rapid Flashing Beacon (RRFB)



Source: <a href="https://bikewalkcentralflorida.org/2018/01/12/federal-highway-rescinds-approval-rrfb/">https://bikewalkcentralflorida.org/2018/01/12/federal-highway-rescinds-approval-rrfb/</a>

Video: https://www.tapconet.com/product/rrfb-pedestrian-crosswalk-system

#### Concept 2 – Improvements Near Belmeade Hall Rd.



#### Concept 3 – Improvements Near Sunlet Blvd/Bobcat Ln.



#### Concept 4 – Improvements Near Kiawah Island Pwky.



### Concept 5 – Options for Pathway Crossing at the Main Gate



### Option 3 – Pathway Relocation Connection



#### Concept 6 – Beachwalker Drive at Kiawah Island Parkway



#### Concept 7 – Beachwalker Drive at Kiawah Island Parkway



#### Concept 8 – Beachwalker Drive at Kiawah Island Parkway



#### Concept 9 – Beachwalker Drive at Kiawah Island Parkway



#### Concept 10 – Beachwalker Drive at Kiawah Island Parkway



### Concept 11 – Beachwalker Drive at Kiawah Island Parkway