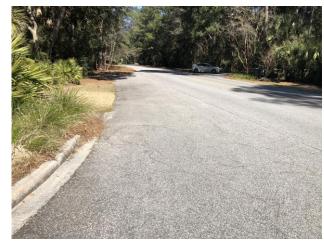

## Observations

Pathway Leads Through the Middle of Beachwalker Drive at Kiawah Island Parkway Intersection

Pathway Too Narrow for Two Bicyclist

Unmarked Pathway at Riverview

**Inconsistent Pathway Widths** 

Tree Root Breaking Up the Path Asphalt

Pathway Becomes Part of Vehicular Right-Turn Lane with Limited Sight Distance at Sunlet Blvd and Belmeade Hall