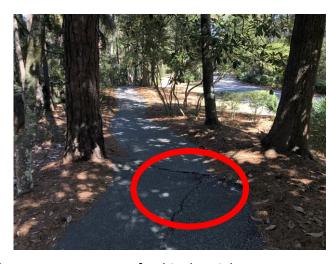

Tree Root Breaking Up the Path Asphalt

Pathway Becomes Part of Vehicular Right-Turn Lane with Limited Sight Distance at Sunlet Blvd and Belmeade Hall