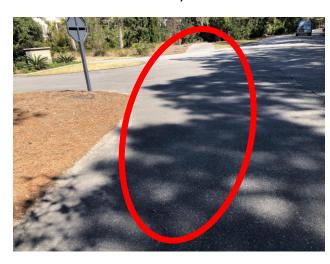

## Observations

Pathway Leads Through the Middle of Beachwalker Drive at Kiawah Island Parkway Intersection

Pathway Too Narrow for Two Bicyclist

Unmarked Pathway at Riverview

**Inconsistent Pathway Widths** 