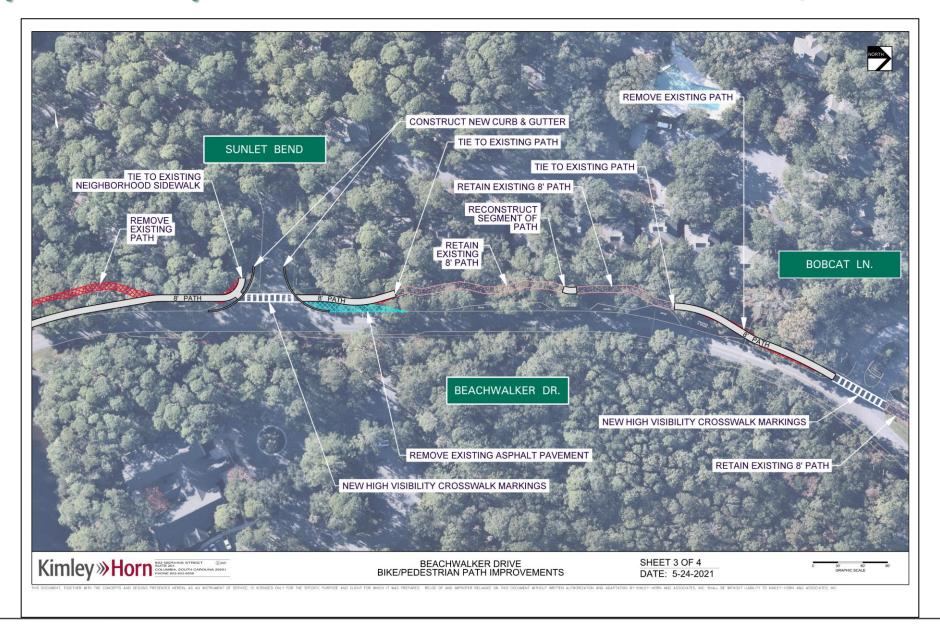

arrow for Two Bicyclist



Unmarked Pathway at Riverview



**Inconsistent Pathway Widths** 



Tree Root Breaking Up the Path Asphalt



Pathway Becomes Part of Vehicular Right-Turn Lane with Limited Sight Distance at Sunlet Blvd and Belmeade Hall



### Concept 1 – Improvements Near Beachwalker County Park



### Raised Concrete Median Example- Duneside Drive



#### Rectangular Rapid Flashing Beacon (RRFB)



Source: <a href="https://bikewalkcentralflorida.org/2018/01/12/federal-highway-rescinds-approval-rrfb/">https://bikewalkcentralflorida.org/2018/01/12/federal-highway-rescinds-approval-rrfb/</a>

Video: https://www.tapconet.com/product/rrfb-pedestrian-crosswalk-system

#### Concept 2 – Improvements Near Belmeade Hall Rd.



#### Concept 3 – Improvements Near Sunlet Blvd/Bobcat Ln.



#### Concept 4 – Improvements Near Kiawah Island Pwky.



### Concept 5 – Options for Pathway Crossing at the Main Gate



### Option 3 – Pathway Relocation Connection



#### Concept 6 – Beachwalker Drive at Kiawah Island Parkway



#### Concept 7 – Beachwalker Drive at Kiawah Island Parkway



#### Concept 8 – Beachwalker Drive at Kiawah Island Parkway



#### Concept 9 – Beachwalker Drive at Kiawah Island Parkway



#### Concept 10 – Beachwalker Drive at Kiawah Island Parkway



### Concept 11 – Beachwalker Drive at Kiawah Island Parkway