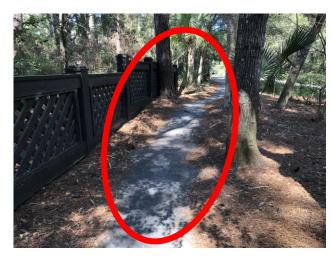

## Observations

Pathway Leads Through the Middle of Beachwalker Drive at Kiawah Island Parkway Intersection

Pathway Too Narrow for Two Bicyclist

Unmarked Pathway at Riverview

**Inconsistent Pathway Widths** 