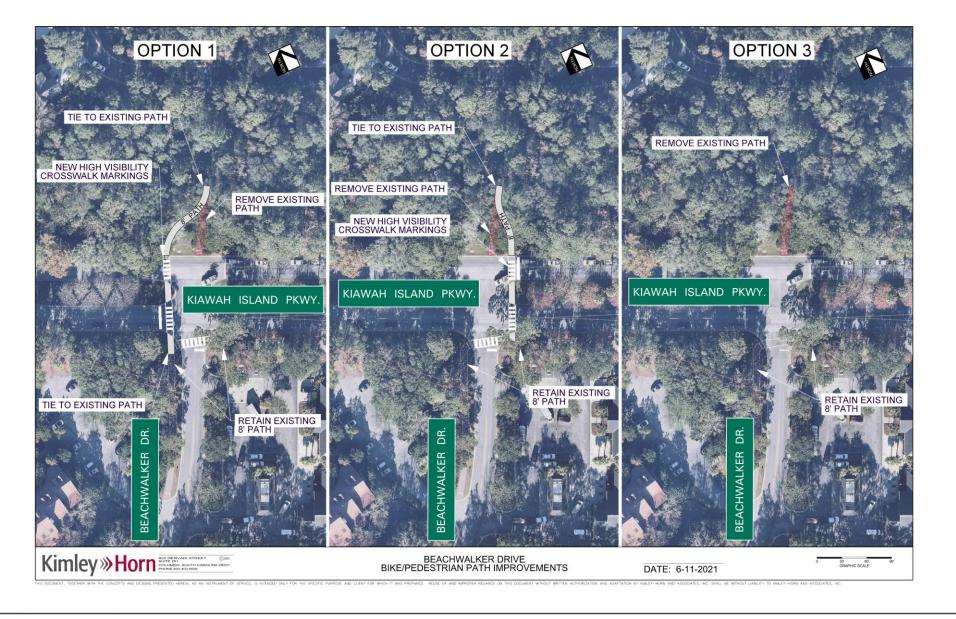

### Concept 5 – Options for Pathway Crossing at the Main Gate

### Option 3 – Pathway Relocation Connection