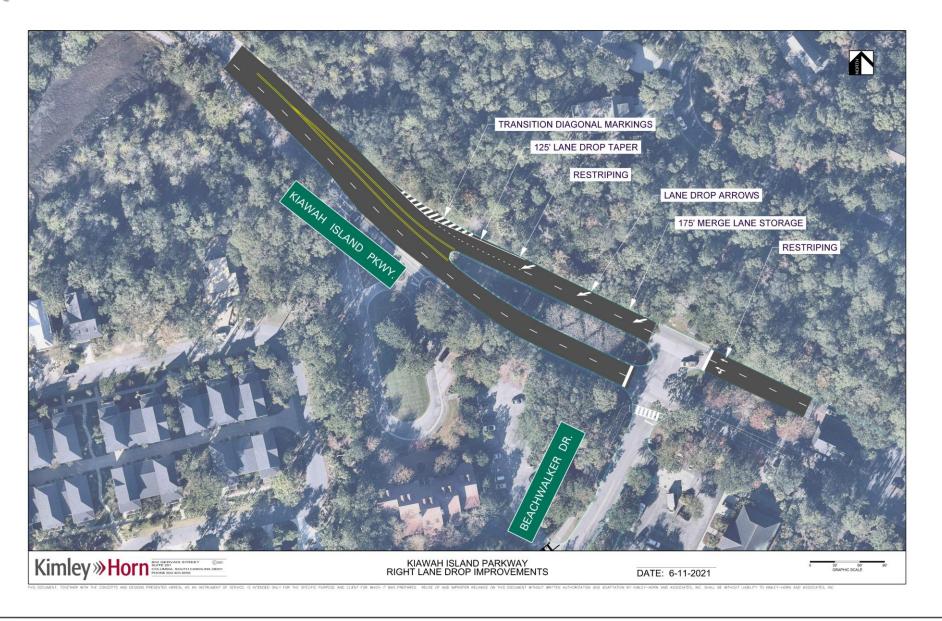

Belmeade Hall



### Concept 1 – Improvements Near Beachwalker County Park



### Raised Concrete Median Example- Duneside Drive



#### Rectangular Rapid Flashing Beacon (RRFB)



Source: <a href="https://bikewalkcentralflorida.org/2018/01/12/federal-highway-rescinds-approval-rrfb/">https://bikewalkcentralflorida.org/2018/01/12/federal-highway-rescinds-approval-rrfb/</a>

Video: https://www.tapconet.com/product/rrfb-pedestrian-crosswalk-system

#### Concept 2 – Improvements Near Belmeade Hall Rd.



#### Concept 3 – Improvements Near Sunlet Blvd/Bobcat Ln.



#### Concept 4 – Improvements Near Kiawah Island Pwky.



### Concept 5 – Options for Pathway Crossing at the Main Gate



### Option 3 – Pathway Relocation Connection



#### Concept 6 – Beachwalker Drive at Kiawah Island Parkway



#### Concept 7 – Beachwalker Drive at Kiawah Island Parkway



#### Concept 8 – Beachwalker Drive at Kiawah Island Parkway



#### Concept 9 – Beachwalker Drive at Kiawah Island Parkway



#### Concept 10 – Beachwalker Drive at Kiawah Island Parkway



### Concept 11 – Beachwalker Drive at Kiawah Island Parkway