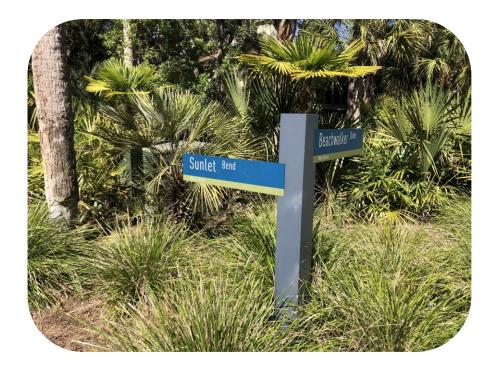

## Observations

Pathway Leads Through the Middle of Beachwalker Drive at Kiawah Island Parkway Intersection

Pathway Too Narrow for Two Bicyclist

Unmarked Pathway at Riverview

**Inconsistent Pathway Widths** 