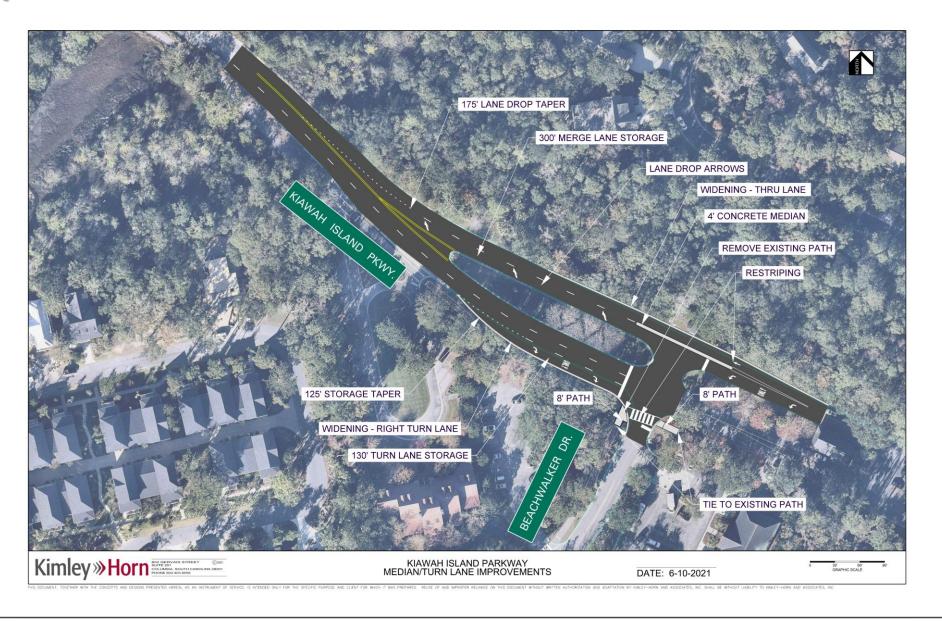

<a href="https://bikewalkcentralflorida.org/2018/01/12/federal-highway-rescinds-approval-rrfb/">https://bikewalkcentralflorida.org/2018/01/12/federal-highway-rescinds-approval-rrfb/</a>

Video: https://www.tapconet.com/product/rrfb-pedestrian-crosswalk-system

#### Concept 2 – Improvements Near Belmeade Hall Rd.



#### Concept 3 – Improvements Near Sunlet Blvd/Bobcat Ln.



#### Concept 4 – Improvements Near Kiawah Island Pwky.



### Concept 5 – Options for Pathway Crossing at the Main Gate



### Option 3 – Pathway Relocation Connection



#### Concept 6 – Beachwalker Drive at Kiawah Island Parkway



#### Concept 7 – Beachwalker Drive at Kiawah Island Parkway



#### Concept 8 – Beachwalker Drive at Kiawah Island Parkway



#### Concept 9 – Beachwalker Drive at Kiawah Island Parkway



#### Concept 10 – Beachwalker Drive at Kiawah Island Parkway



### Concept 11 – Beachwalker Drive at Kiawah Island Parkway