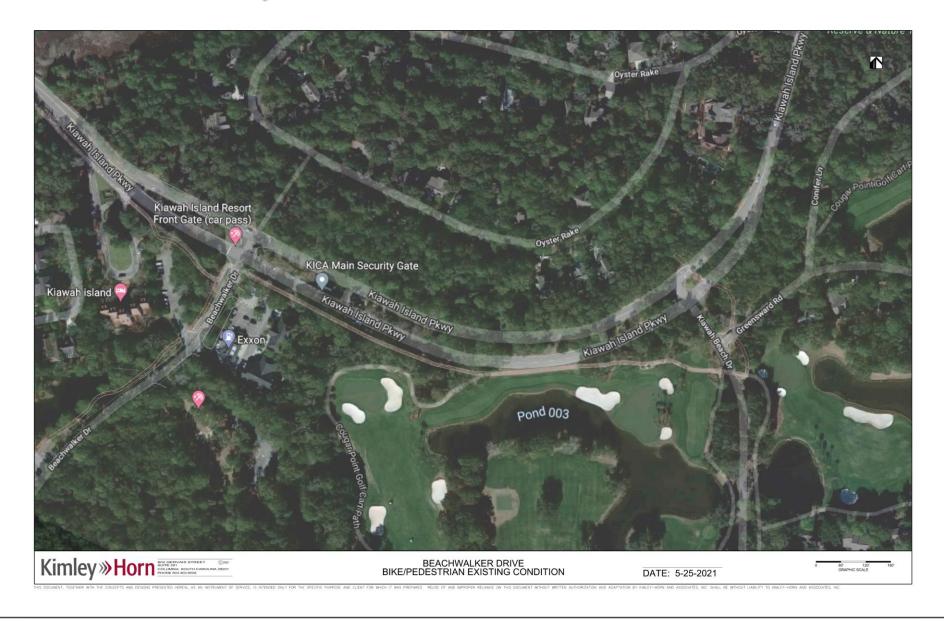

## Observations

Pathway Leads Through the Middle of Beachwalker Drive at Kiawah Island Parkway Intersection

Pathway Too Narrow for Two Bicyclist

Unmarked Pathway at Riverview

**Inconsistent Pathway Widths** 

Tree Root Breaking Up the Path Asphalt

Pathway Becomes Part of Vehicular Right-Turn Lane with Limited Sight Distance at Sunlet Blvd and Belmeade Hall