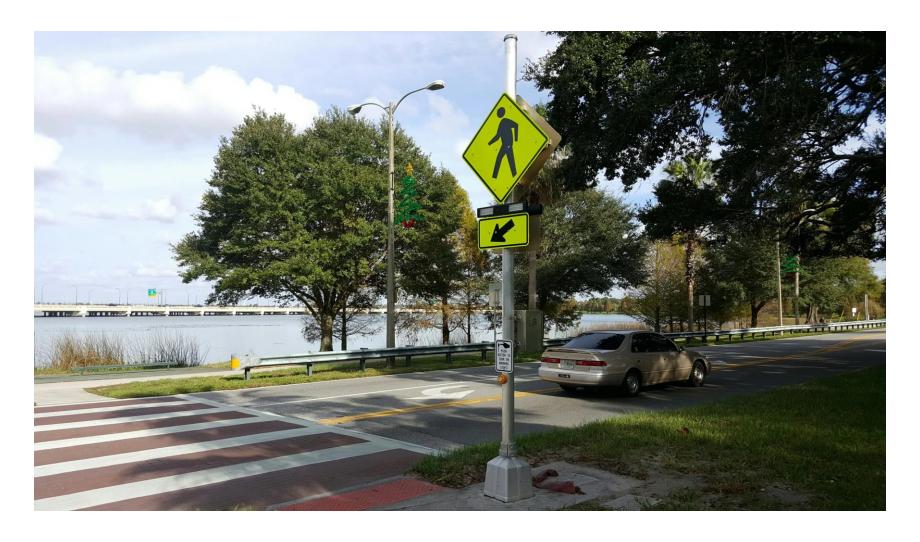

#### Rectangular Rapid Flashing Beacon (RRFB)

Source: <a href="https://bikewalkcentralflorida.org/2018/01/12/federal-highway-rescinds-approval-rrfb/">https://bikewalkcentralflorida.org/2018/01/12/federal-highway-rescinds-approval-rrfb/</a>

Video: https://www.tapconet.com/product/rrfb-pedestrian-crosswalk-system