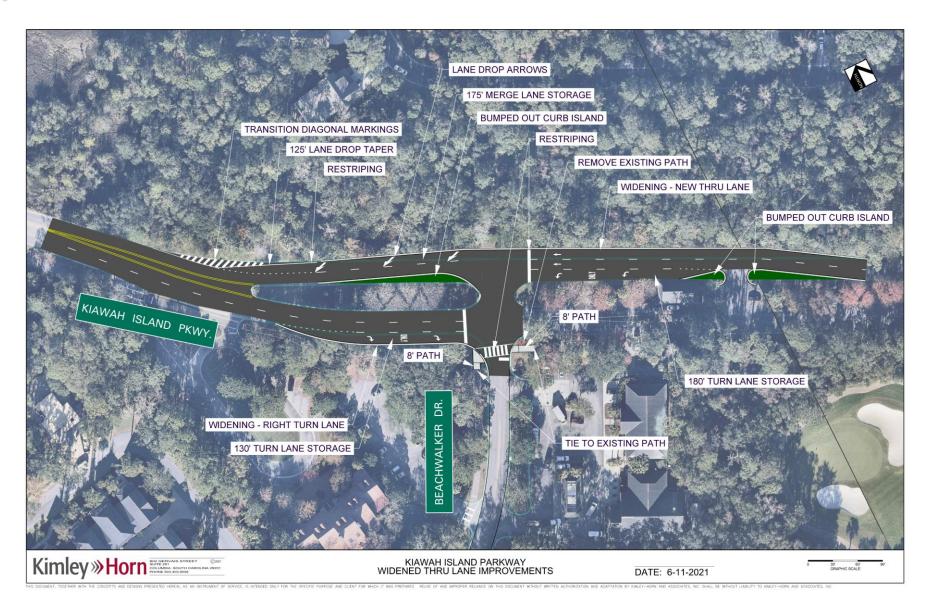

highway-rescinds-approval-rrfb/">https://bikewalkcentralflorida.org/2018/01/12/federal-highway-rescinds-approval-rrfb/</a>

Video: https://www.tapconet.com/product/rrfb-pedestrian-crosswalk-system

#### Concept 2 – Improvements Near Belmeade Hall Rd.



#### Concept 3 – Improvements Near Sunlet Blvd/Bobcat Ln.



#### Concept 4 – Improvements Near Kiawah Island Pwky.



### Concept 5 – Options for Pathway Crossing at the Main Gate



### Option 3 – Pathway Relocation Connection



#### Concept 6 – Beachwalker Drive at Kiawah Island Parkway



#### Concept 7 – Beachwalker Drive at Kiawah Island Parkway



#### Concept 8 – Beachwalker Drive at Kiawah Island Parkway



#### Concept 9 – Beachwalker Drive at Kiawah Island Parkway



#### Concept 10 – Beachwalker Drive at Kiawah Island Parkway



### Concept 11 – Beachwalker Drive at Kiawah Island Parkway