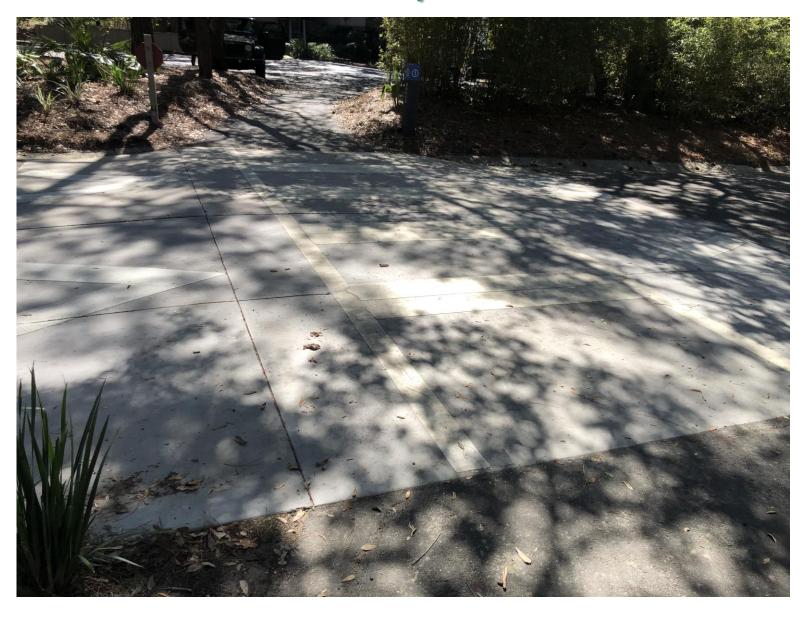

## Observations

Pathway Leads Through the Middle of Beachwalker Drive at Kiawah Island Parkway Intersection

Pathway Too Narrow for Two Bicyclist

Unmarked Pathway at Riverview

**Inconsistent Pathway Widths** 

Tree Root Breaking Up the Path Asphalt

Pathway Becomes Part of Vehicular Right-Turn Lane with Limited Sight Distance at Sunlet Blvd and Belmeade Hall