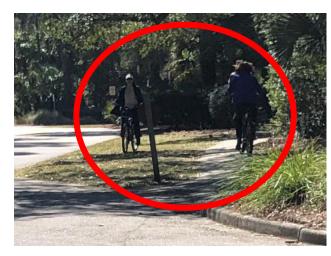

## Observations

Pathway Leads Through the Middle of Beachwalker Drive at Kiawah Island Parkway Intersection

Pathway Too Narrow for Two Bicyclist

Unmarked Pathway at Riverview

**Inconsistent Pathway Widths** 